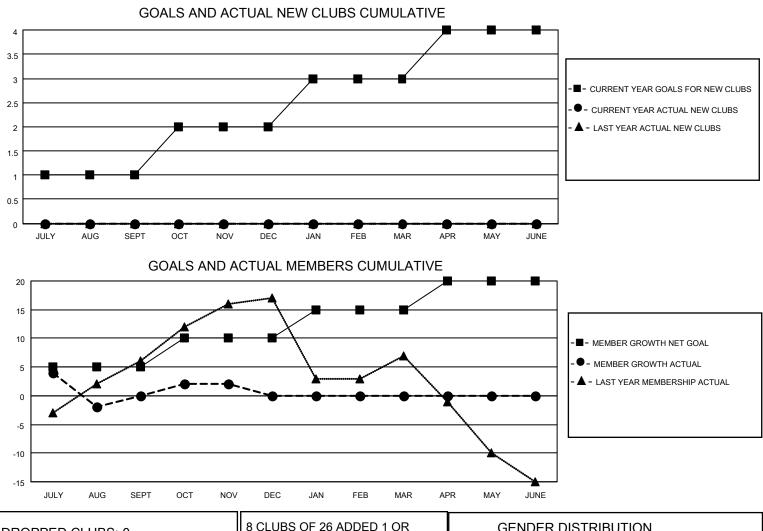

## LOCATION ARKANSAS

District 7 L

Results as of: 11/30/2022

| Clubs                 |               |           |               | Members               |                         |                         |                                                    |
|-----------------------|---------------|-----------|---------------|-----------------------|-------------------------|-------------------------|----------------------------------------------------|
| RESULTS FOR 2022-2023 |               |           |               | RESULTS FOR 2022-2023 |                         |                         |                                                    |
| QUARTER               | NEW CLUB GOAL | NEW CLUBS | DROPPED CLUBS | QUARTER               | IBER GROWTH NET<br>GOAL | MEMBER GROWTH<br>ACTUAL | DROPPED<br>MEMBERS ACTUAL<br>(including transfers) |
| JULY/AUG/SEPT         | 1             | 0         | 0             | JULY/AUG/SEPT         | 5                       | 17                      | 16                                                 |
| OCT/NOV/DEC           | 1             | 0         | 0             | OCT/NOV/DEC           | 5                       | 10                      | 8                                                  |
| JAN/FEB/MAR           | 1             | 0         | 0             | JAN/FEB/MAR           | 5                       | 0                       | 0                                                  |
| APR/MAY/JUNE          | 1             | 0         | 0             | APR/MAY/JUNE          | 5                       | 0                       | 0                                                  |

| DROPPED CLUBS: 0 |    | 8 CLUBS OF 26 ADDED 1 OR<br>MORE NEW MEMBERS | GENDER DISTRIBUTION       |              |
|------------------|----|----------------------------------------------|---------------------------|--------------|
|                  |    |                                              | MALE                      | 365 (55.47%) |
|                  |    |                                              | FEMALE                    | 293 (44.53%) |
| DROPPED MEMBERS  |    |                                              | NON BINARY                | 0 (0.00%)    |
|                  | 4  |                                              | PREFER NOT TO ANSWER      | 0 (0.00%)    |
| DECEASED         | 4  |                                              |                           |              |
| CLUB CANCELLED   | 0  | CLICK HERE FOR CUMULATIVE                    | TOTAL FAMILY UNIT MEMBERS | s 119        |
| OTHER            | 20 | MEMBERSHIP DATA                              |                           |              |
| TOTAL            | 24 |                                              | FAMILY MEMBERS PAYING HA  | LF DUES 60   |
|                  |    |                                              |                           |              |
|                  |    | JL                                           |                           |              |